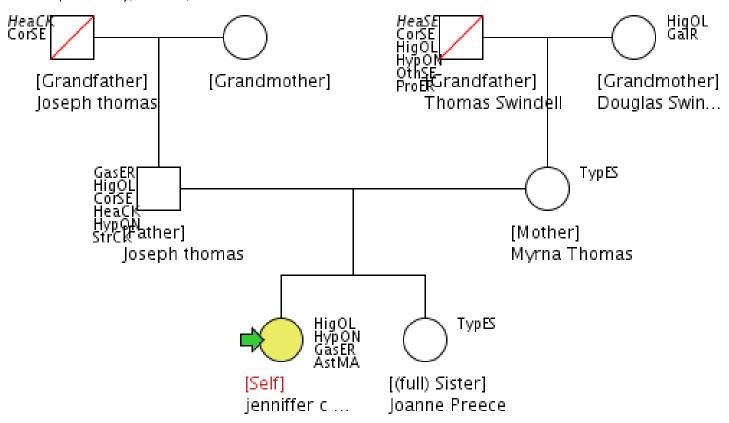

## **My Family Health Portrait-Diagram**

Date of Report: Monday, March 12, 2012 3:15 AM

| Diagram Legend                  |                              |                                      |  |  |  |
|---------------------------------|------------------------------|--------------------------------------|--|--|--|
|                                 | 0                            | $\square \varnothing$                |  |  |  |
| Male family member              | Female family member         | Deceased family members<br>clause of |  |  |  |
|                                 |                              | death is shown in <i>italics</i> ).  |  |  |  |
| StrCK = Stroke/Brain Attack     | OthSE = Other Kidney Disease | ProER = Prostate Cancer              |  |  |  |
| CorSE = Coronary Artery Disease | HypON = Hypertension         | TypES = Type 2 Diabetes              |  |  |  |
| GalR = Gallbladder              | HeaSE = Heart Disease        | GasER = Gastrointestinal Disorder    |  |  |  |
| HigOL = High Cholesterol        | HeaCK = Heart Attack         | AstMA = Asthma                       |  |  |  |

|                                     | Still living? | Heart Disease                                                                | Stroke                                            | Diabetes                            | Colon Cancer | Breast Cancer | Ovarian<br>Cancer | Additional<br>Diseases or<br>Conditions                                                                                 |
|-------------------------------------|---------------|------------------------------------------------------------------------------|---------------------------------------------------|-------------------------------------|--------------|---------------|-------------------|-------------------------------------------------------------------------------------------------------------------------|
| jenniffer c<br>thomas (Self)        | Yes           |                                                                              |                                                   |                                     |              |               |                   | High Cholesterol (40-49 years) Hypertension (30-39 years) Gastrointestin al Disorder (40-49 years) Asthma (20-29 years) |
| Joseph<br>thomas<br>(Father)        | Yes           | Coronary<br>Artery Disease<br>(40-49 years)<br>Heart Attack<br>(40-49 years) | Stroke/Brain<br>Attack<br>(60 years and<br>older) |                                     |              |               |                   | Gastrointestin al Disorder (20-29 years) High Cholesterol (40-49 years) Hypertension (40-49 years)                      |
| Myrna<br>Thomas<br>(Mother)         | Yes           |                                                                              |                                                   | Type 2<br>Diabetes<br>(50-59 years) |              |               |                   | (40 40 years)                                                                                                           |
| Joanne<br>Preece ((full)<br>Sister) | Yes           |                                                                              |                                                   | Type 2<br>Diabetes<br>(40-49 years) |              |               |                   |                                                                                                                         |

|                                                  | Still living?                                   | Heart Disease                                                          | Stroke | Diabetes | Colon Cancer | Breast Cancer | Ovarian<br>Cancer | Additional<br>Diseases or<br>Conditions                                                                                   |
|--------------------------------------------------|-------------------------------------------------|------------------------------------------------------------------------|--------|----------|--------------|---------------|-------------------|---------------------------------------------------------------------------------------------------------------------------|
| Joseph<br>thomas<br>(Paternal<br>Grandfather)    | No, Heart<br>Attack (50-<br>59 years)           | Coronary<br>Artery Disease<br>(Unknown)<br>Heart Attack<br>(null)      |        |          |              |               |                   |                                                                                                                           |
| (Paternal<br>Grandmother)                        |                                                 |                                                                        |        |          |              |               |                   |                                                                                                                           |
| Thomas<br>Swindell<br>(Maternal<br>Grandfather)  | No, Heart<br>Disease<br>(60 years<br>and older) | Coronary<br>Artery Disease<br>(50-59 years)<br>Heart Disease<br>(null) |        |          |              |               |                   | High Cholesterol (Unknown) Hypertension (Unknown) Other Kidney Disease (20-29 years) Prostate Cancer (60 years and older) |
| Douglas<br>Swindell<br>(Maternal<br>Grandmother) | Yes                                             |                                                                        |        |          |              |               |                   | High Cholesterol (60 years and older) Gallbladder (50-59 years)                                                           |